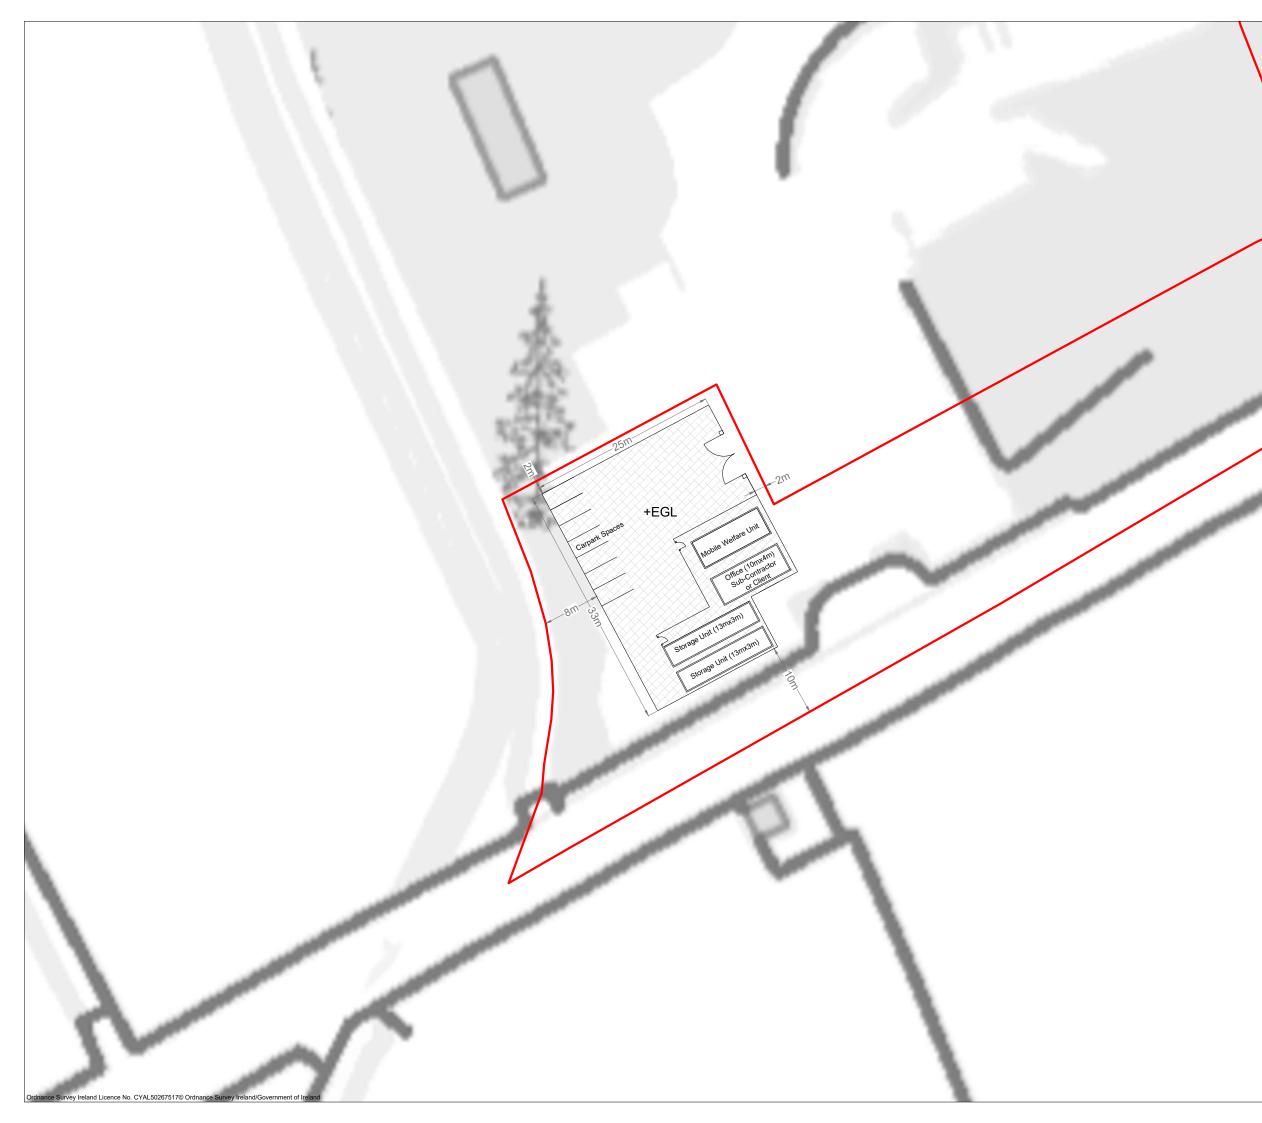

## Drawing Legend

Planning Application Boundary

## Sceirde Rocks Offshore Wind Farm

DRAWING TITLE: Temporary Construction Compound 2 (Kilrush Golf Club)

| PROJECT No.:                                                                                                                               |                   | DRAWING No.: | SCALE:      |
|--------------------------------------------------------------------------------------------------------------------------------------------|-------------------|--------------|-------------|
| 220404                                                                                                                                     |                   | 220404 - 11  | 1:500 @ A3  |
| DRAWN                                                                                                                                      | CHECKED           | DATE:        | REVISION .: |
| <sup>BY:</sup> JOB                                                                                                                         | <sup>BY:</sup> JW | 17.12.2024   | P02         |
| OS SHEET No.: 4429, 4430, 4487, 4488, 4489, 4547,<br>4548, 4549, 4606, 4607, 4608, 4666, 4667, 4668,<br>4727, 4728, 4729, 4787, 4788, 4789 |                   |              |             |
|                                                                                                                                            |                   |              |             |